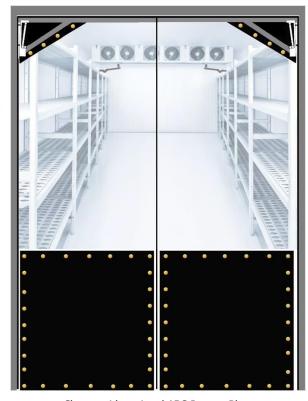

## **Technical Specifications:**

- Available in .125 or .160 thick PVC material.
- Ideal for cooler or freezer applications as low as -20°F.
- PVC barriers provide energy savings by keeping cold air contained.
- Ideal for larger openings up to 120" wide and 144" high.
- Clear PVC provides complete visibility to the other side.
- Gorilla Gravity hinge made for large openings.
- Gorilla Gravity hinges feature steel tension springs, steel fasteners, steel rods and roller ball bearings.
- Gorilla Gravity hinges are also available in stainless steel.

## **Features:**

- Door panels swing 180° and open with less than a pound of pressure.
- Gorilla Gravity hinge system ideal for openings as wide as 120" and as high as 144".
- Optional ABS Impact Plates ideal for pushcarts and heavier-traffic areas.
- Double-panel configurations allow easy walkthrough access through the center opening.
- Longer lasting and easier to walk through than strip doors.
- Extends compressor life by maintaining adequate temperature control.
- Panels never drag over carried or pushedthrough items.
- Panels do not stick together like strips and are not affected by moisture.
- Panels are custom-made to your specifications.

## **Warranty:**

- 10-year rust-proof warranty on hinges.
- 90-day warranty from manufacturing defects (based on shipping date).

Shown with optional ABS Impact Plates.

Shown with optional ABS Impact Plates.