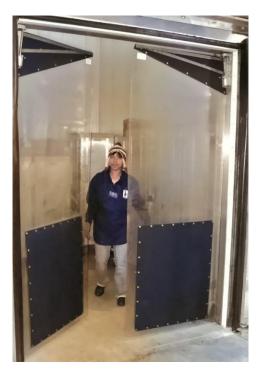

## **Technical Specifications:**

- Available in .125 or .160 thick PVC material.
- Ideal for cooler or freezer applications as low as -20°F.
- PVC barriers provide energy savings by keeping cold air contained.
- Ideal for larger openings up to 120" wide and 144" high.
- Clear PVC provides complete visibility to the other side.
- Gorilla Gravity hinge made for large openings.
- Gorilla Gravity hinges feature steel tension springs, steel fasteners, steel rods and roller ball bearings.
- Gorilla Gravity hinges are also available in stainless steel.

## **Features:**

- Door panels swing 180° and open with less than a pound of pressure.
- Gorilla Gravity hinge system ideal for openings as wide as 120" and as high as 144".
- Optional ABS Impact Plates ideal for pushcarts and heavier-traffic areas.
- Double-panel configurations allow easy walkthrough access through the center opening.
- Longer lasting and easier to walk through than strip doors.
- Extends compressor life by maintaining adequate temperature control.
- Panels never drag over carried or pushedthrough items.
- Panels do not stick together like strips and are not affected by moisture.
- Panels are custom-made to your specifications.

## **Warranty:**

- 10-year rust-proof warranty on hinges.
- 90-day warranty from manufacturing defects (based on shipping date).

Shown with optional ABS Impact Plates.

Shown with optional ABS Impact Plates.